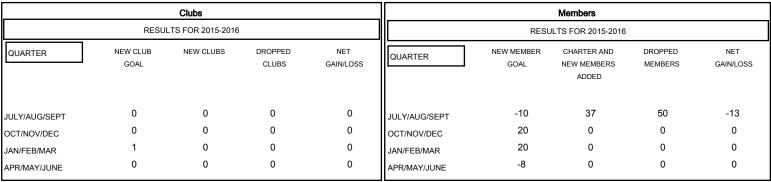

## MONTHLY MEMBERSHIP PROGRESS REPORT

## District 5M 2

Results as of: 9/30/2015

GMT: Judy Hankom LOCATION MINNESOTA GMT CA 1



## GOALS AND ACTUAL NEW CLUBS CUMULATIVE



## GOALS AND ACTUAL MEMBERS CUMULATIVE



| DROPPED CLUBS: 0  DROPPED MEMBERS |    | 18 CLUBS OF 64 ADDED 1 OR MORE<br>NEW MEMBERS | GENDER DISTRIBU<br>MALE<br>FEMALE | TION<br>1,770 (73.11%)<br>651 (26.89%) |     |
|-----------------------------------|----|-----------------------------------------------|-----------------------------------|----------------------------------------|-----|
| DECEASED                          | 11 | CLICK HERE FOR HEALTH ASSESSMENT DATA         | FAMILY UNIT MEMBERS               |                                        | 368 |
| CLUB CANCELLED OTHER              | 39 |                                               | HEAD OF HOUSEHOLD                 |                                        | 184 |
| TOTAL