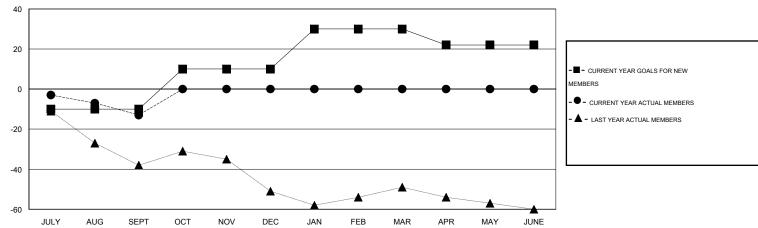

## GOALS AND ACTUAL MEMBERS CUMULATIVE

| DROPPED CLUBS: 0  DROPPED MEMBERS |    | 18 CLUBS OF 64 ADDED 1 OR MORE<br>NEW MEMBERS | GENDER DISTRIBU<br>MALE<br>FEMALE | TION<br>1,770 (73.11%)<br>651 (26.89%) |     |
|-----------------------------------|----|-----------------------------------------------|-----------------------------------|----------------------------------------|-----|
| DECEASED                          | 11 | CLICK HERE FOR HEALTH ASSESSMENT DATA         | FAMILY UNIT MEMBERS               |                                        | 368 |
| CLUB CANCELLED OTHER              | 39 |                                               | HEAD OF HOUSEHOLD                 |                                        | 184 |
| TOTAL                             | 50 |                                               | NON-HEAD OF HOUSEHOLD             |                                        | 184 |